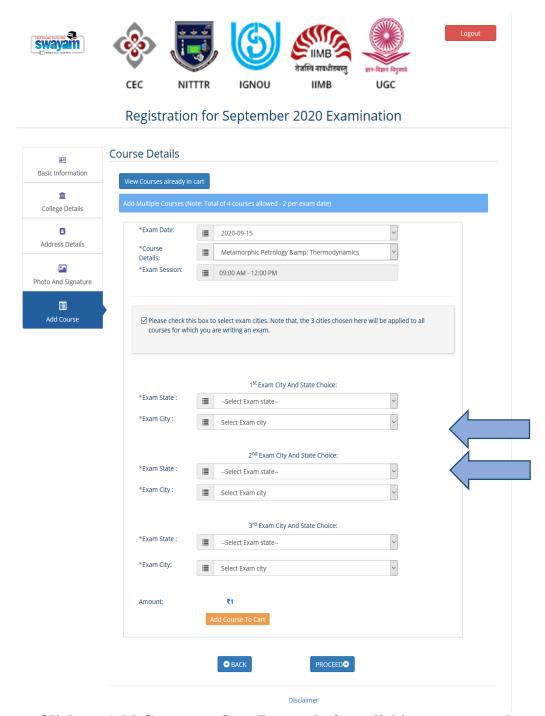

#### 2. Procedure for exam registration

- a) The student after login should fill the Basic Information, College Details, Address Details, and Upload Photograph & Signature.
- b) Select the course in which student wants to register for the examination.
- c) You have to select the Exam Date followed by course name, the exam centre by first selecting the state and then the city within the state.
- d) You have to give three choices for your exam centres. All three choices are mandatory.
- e) Please note that in case there are less than 10 students opting for an exam centre (city) no exam will be held in that centre. So you are advised to give all three choices in their order of preference.
- f) After filling all choices click on "Add course to cart" button. You can preview the course you have selected by clicking on "Preview Cart" button.
- g) Check the details and click on "Preview & Checkout Button"
- h) Check all details on preview page. If you wish to edit the exam city choices then you have to delete the selected course(s) and again add the course(s) with desired exam city choices.
- i) Now, you can proceed with the payment.
- j) You can select ONLINE PAYMENT mode and then do the payment using Credit card / Debit card / Net Banking.
- k) After making payment you can check the payment receipt under Course detail tab.
- f) The procedure for downloading the Hall ticket will be emailed to all the students who have registered for the exam. The information will also available on SWAYAM website (swayam.gov.in) at least two weeks before the examination.
- g) Step by step screenshots of procedure for exam registration are available in **Annexure3.**

# **Steps for Exam Registration**

1. Click on the <u>REGISTER</u> link on the exam form landing page -

2. Choose the option to login and login with your username and password -

3. Once you logged-in successfully, Registration form will appear, Fill basic information -