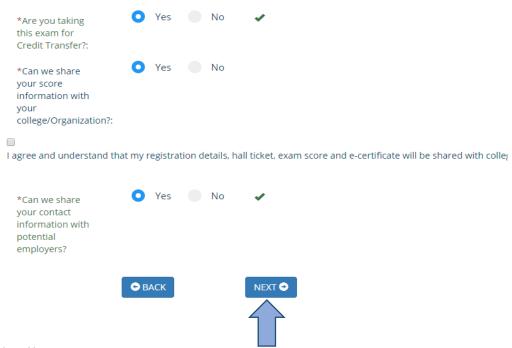

#### 2. Procedure for exam registration

- a) The student after login should fill the Basic Information, College Details, Address Details, and Upload Photograph & Signature.
- b) Select the course in which student wants to register for the examination.
- c) You have to select the Exam Date followed by course name, the exam centre by first selecting the state and then the city within the state.
- d) You have to give three choices for your exam centres. All three choices are mandatory.
- e) Please note that in case there are less than 10 students opting for an exam centre (city) no exam will be held in that centre. So you are advised to give all three choices in their order of preference.
- f) After filling all choices click on "Add course to cart" button. You can preview the course you have selected by clicking on "Preview Cart" button.
- g) Check the details and click on "Preview & Checkout Button"
- h) Check all details on preview page. If you wish to edit the exam city choices then you have to delete the selected course(s) and again add the course(s) with desired exam city choices.
- i) Now, you can proceed with the payment.
- j) You can select ONLINE PAYMENT mode and then do the payment using Credit card / Debit card / Net Banking.
- k) After making payment you can check the payment receipt under Course detail tab.
- f) The procedure for downloading the Hall ticket will be emailed to all the students who have registered for the exam. The information will also available on SWAYAM website (swayam.gov.in) at least two weeks before the examination.
- g) Step by step screenshots of procedure for exam registration are available in **Annexure3.**