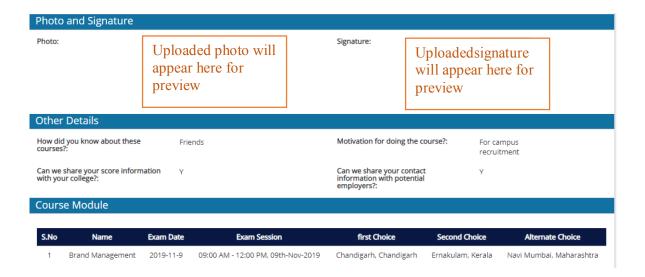

#### 2. Procedure for exam registration

- a) The student after login should fill the Basic Information, College Details, Address Details, and Upload Photograph & Signature.
- b) Select the course in which student wants to register for the examination.
- c) You have to select the Exam Date followed by course name, the exam centre by first selecting the state and then the city within the state.
- d) You have to give three choices for your exam centres. All three choices are mandatory.
- e) Please note that in case there are less than 10 students opting for an exam centre (city) no exam will be held in that centre. So you are advised to give all three choices in their order of preference.
- f) After filling all choices click on "Add course to cart" button. You can preview the course you have selected by clicking on "Preview Cart" button.
- g) Check the details and click on "Preview & Checkout Button"
- h) Check all details on preview page. If you wish to edit the exam city choices then you have to delete the selected course(s) and again add the course(s) with desired exam city choices.
- i) Now, you can proceed with the payment.
- j) You can select ONLINE PAYMENT mode and then do the payment using Credit card / Debit card / Net Banking.
- k) After making payment you can check the payment receipt under Course detail tab.
- f) The procedure for downloading the Hall ticket will be emailed to all the students who have registered for the exam. The information will also available on SWAYAM website (swayam.gov.in) at least two weeks before the examination.
- g) Step by step screenshots of procedure for exam registration are available in **Annexure3.**