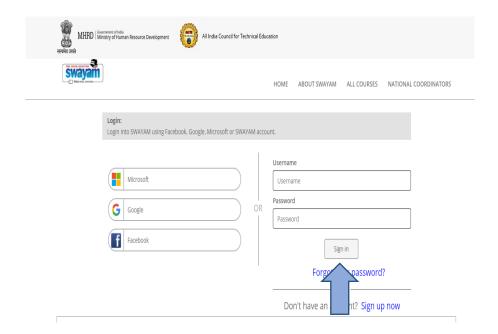

# **Steps for Exam Registration**

1. Click on the <u>REGISTER</u> link on the exam form landing page -

2. Choose the option to login and login with your username and password -

3. Once you logged-in successfully, Registration form will appear, Fill basic information -