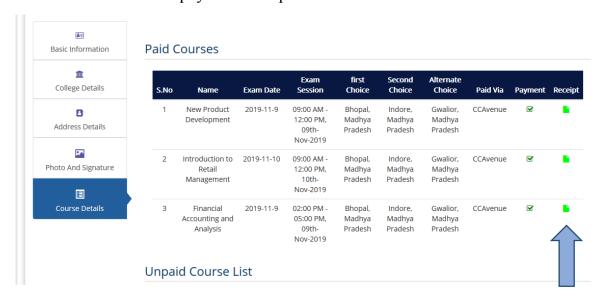

#### 2. Procedure for exam registration

- a) The student after login should fill the Basic Information, College Details, Address Details, and Upload Photograph & Signature.
- b) Select the course in which student wants to register for the examination.
- c) You have to select the Exam Date followed by course name, the exam centre by first selecting the state and then the city within the state.
- d) You have to give three choices for your exam centres. All three choices are mandatory.
- e) Please note that in case there are less than 10 students opting for an exam centre (city) no exam will be held in that centre. So you are advised to give all three choices in their order of preference.
- f) After filling all choices click on "Add course to cart" button. You can preview the course you have selected by clicking on "Preview Cart" button.
- g) Check the details and click on "Preview & Checkout Button"
- h) Check all details on preview page. If you wish to edit the exam city choices then you have to delete the selected course(s) and again add the course(s) with desired exam city choices.
- i) Now, you can proceed with the payment.
- j) You can select ONLINE PAYMENT mode and then do the payment using Credit card / Debit card / Net Banking.
- k) After making payment you can check the payment receipt under Course detail tab.
- f) The procedure for downloading the Hall ticket will be emailed to all the students who have registered for the exam. The information will also available on SWAYAM website (swayam.gov.in) at least two weeks before the examination.
- g) Step by step screenshots of procedure for exam registration are available in **Annexure3.**

# **Steps for Exam Registration**

1. Click on the <u>REGISTER</u> link on the exam form landing page -

2. Choose the option to login and login with your username and password -

3. Once you logged-in successfully, Registration form will appear, Fill basic information -