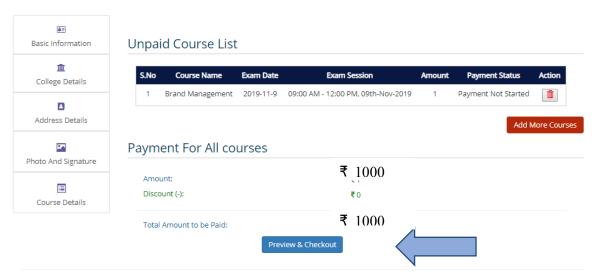

#### 2. Procedure for exam registration

- a) The student after login should fill the Basic Information, College Details, Address Details, and Upload Photograph & Signature.
- b) Select the course in which student wants to register for the examination.
- c) You have to select the Exam Date followed by course name, the exam centre by first selecting the state and then the city within the state.
- d) You have to give three choices for your exam centres. All three choices are mandatory.
- e) Please note that in case there are less than 10 students opting for an exam centre (city) no exam will be held in that centre. So you are advised to give all three choices in their order of preference.
- f) After filling all choices click on "Add course to cart" button. You can preview the course you have selected by clicking on "Preview Cart" button.
- g) Check the details and click on "Preview & Checkout Button"
- h) Check all details on preview page. If you wish to edit the exam city choices then you have to delete the selected course(s) and again add the course(s) with desired exam city choices.
- i) Now, you can proceed with the payment.
- j) You can select ONLINE PAYMENT mode and then do the payment using Credit card / Debit card / Net Banking.
- k) After making payment you can check the payment receipt under Course detail tab.
- f) The procedure for downloading the Hall ticket will be emailed to all the students who have registered for the exam. The information will also available on SWAYAM website (swayam.gov.in) at least two weeks before the examination.
- g) Step by step screenshots of procedure for exam registration are available in **Annexure3.**