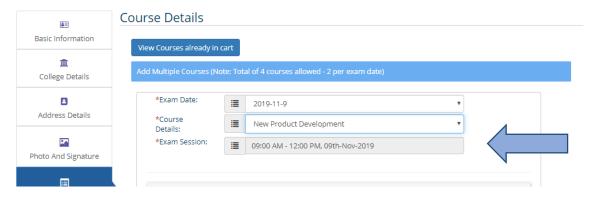

#### 2. Procedure for exam registration

- a) The student after login should fill the Basic Information, College Details, Address Details, and Upload Photograph & Signature.
- b) Select the course in which student wants to register for the examination.
- c) You have to select the Exam Date followed by course name, the exam centre by first selecting the state and then the city within the state.
- d) You have to give three choices for your exam centres. All three choices are mandatory.
- e) Please note that in case there are less than 10 students opting for an exam centre (city) no exam will be held in that centre. So you are advised to give all three choices in their order of preference.
- f) After filling all choices click on "Add course to cart" button. You can preview the course you have selected by clicking on "Preview Cart" button.
- g) Check the details and click on "Preview & Checkout Button"
- h) Check all details on preview page. If you wish to edit the exam city choices then you have to delete the selected course(s) and again add the course(s) with desired exam city choices.
- i) Now, you can proceed with the payment.
- j) You can select ONLINE PAYMENT mode and then do the payment using Credit card / Debit card / Net Banking.
- k) After making payment you can check the payment receipt under Course detail tab.
- f) The procedure for downloading the Hall ticket will be emailed to all the students who have registered for the exam. The information will also available on SWAYAM website (swayam.gov.in) at least two weeks before the examination.
- g) Step by step screenshots of procedure for exam registration are available in **Annexure3.**

# **Steps for Exam Registration**

1. Click on the <u>REGISTER</u> link on the exam form landing page -

2. Choose the option to login and login with your username and password -

3. Once you logged-in successfully, Registration form will appear, Fill basic information -