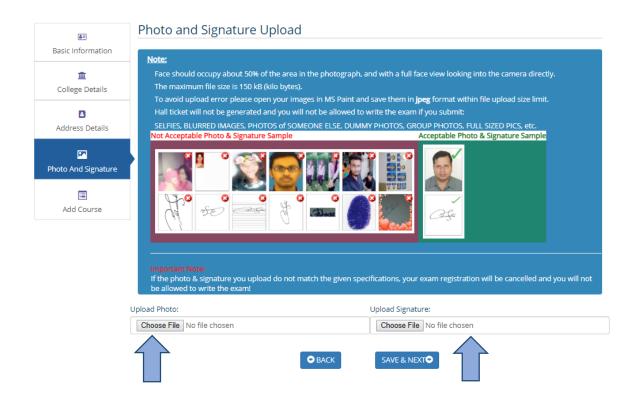

#### 2. Procedure for exam registration

- a) The student after login should fill the Basic Information, College Details, Address Details, and Upload Photograph & Signature.
- b) Select the course in which student wants to register for the examination.
- c) You have to select the Exam Date followed by course name, the exam centre by first selecting the state and then the city within the state.
- d) You have to give three choices for your exam centres. All three choices are mandatory.
- e) Please note that in case there are less than 10 students opting for an exam centre (city) no exam will be held in that centre. So you are advised to give all three choices in their order of preference.
- f) After filling all choices click on "Add course to cart" button. You can preview the course you have selected by clicking on "Preview Cart" button.
- g) Check the details and click on "Preview & Checkout Button"
- h) Check all details on preview page. If you wish to edit the exam city choices then you have to delete the selected course(s) and again add the course(s) with desired exam city choices.
- i) Now, you can proceed with the payment.
- j) You can select ONLINE PAYMENT mode and then do the payment using Credit card / Debit card / Net Banking.
- k) After making payment you can check the payment receipt under Course detail tab.
- f) The procedure for downloading the Hall ticket will be emailed to all the students who have registered for the exam. The information will also available on SWAYAM website (swayam.gov.in) at least two weeks before the examination.
- g) Step by step screenshots of procedure for exam registration are available in **Annexure3.**