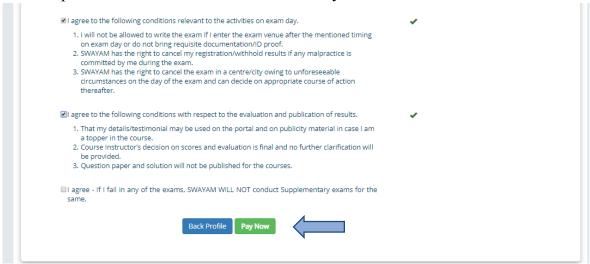

# **Steps for Exam Registration**

1. Click on the <u>REGISTER</u> link on the exam form landing page -

2. Choose the option to login and login with your username and password -

3. Once you logged-in successfully, Registration form will appear, Fill basic information -