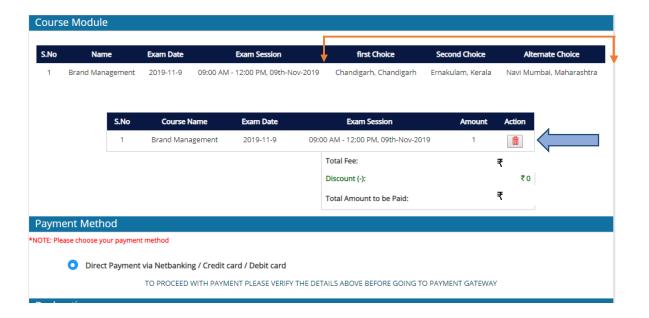

# **Steps for Exam Registration**

1. Click on the <u>REGISTER</u> link on the exam form landing page -

2. Choose the option to login and login with your username and password -

3. Once you logged-in successfully, Registration form will appear, Fill basic information -