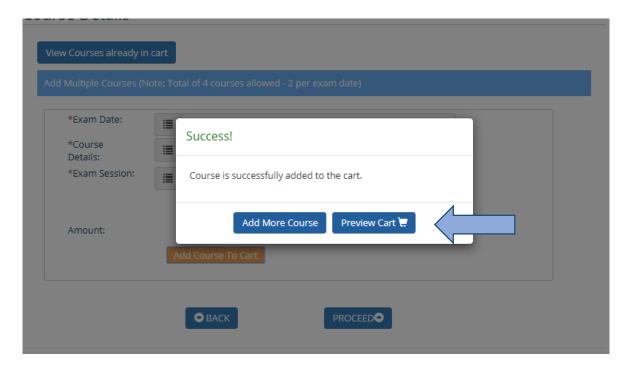

#### 2. Procedure for exam registration

- a) The student after login should fill the Basic Information, College Details, Address Details, and Upload Photograph & Signature.
- b) Select the course in which student wants to register for the examination.
- c) You have to select the Exam Date followed by course name, the exam centre by first selecting the state and then the city within the state.
- d) You have to give three choices for your exam centres. All three choices are mandatory.
- e) Please note that in case there are less than 10 students opting for an exam centre (city) no exam will be held in that centre. So you are advised to give all three choices in their order of preference.
- f) After filling all choices click on "Add course to cart" button. You can preview the course you have selected by clicking on "Preview Cart" button.
- g) Check the details and click on "Preview & Checkout Button"
- h) Check all details on preview page. If you wish to edit the exam city choices then you have to delete the selected course(s) and again add the course(s) with desired exam city choices.
- i) Now, you can proceed with the payment.
- j) You can select ONLINE PAYMENT mode and then do the payment using Credit card / Debit card / Net Banking.
- k) After making payment you can check the payment receipt under Course detail tab.
- f) The procedure for downloading the Hall ticket will be emailed to all the students who have registered for the exam. The information will also available on SWAYAM website (swayam.gov.in) at least two weeks before the examination.
- g) Step by step screenshots of procedure for exam registration are available in **Annexure3.**