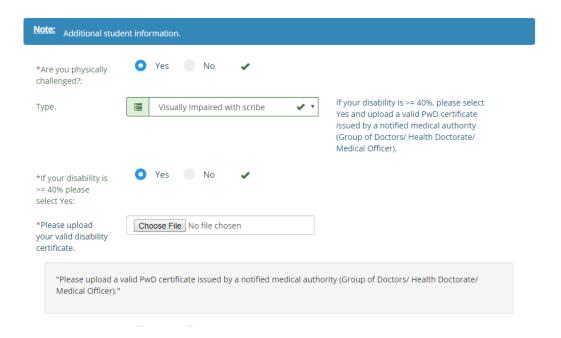

# **Steps for Exam Registration**

1. Click on the <u>REGISTER</u> link on the exam form landing page -

2. Choose the option to login and login with your username and password -

3. Once you logged-in successfully, Registration form will appear, Fill basic information -