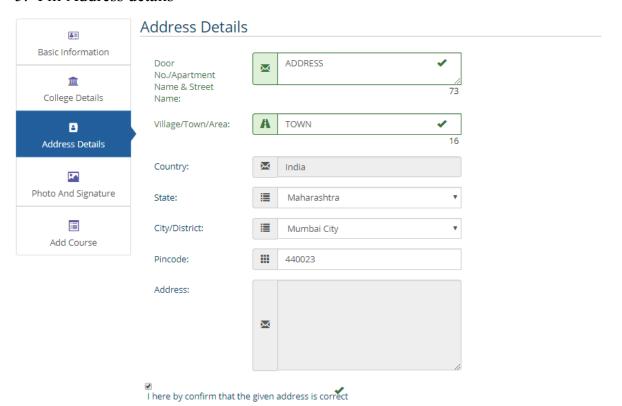

#### 2. Procedure for exam registration

- a) The student after login should fill the Basic Information, College Details, Address Details, and Upload Photograph & Signature.
- b) Select the course in which student wants to register for the examination.
- c) You have to select the Exam Date followed by course name, the exam centre by first selecting the state and then the city within the state.
- d) You have to give three choices for your exam centres. All three choices are mandatory.
- e) Please note that in case there are less than 10 students opting for an exam centre (city) no exam will be held in that centre. So you are advised to give all three choices in their order of preference.
- f) After filling all choices click on "Add course to cart" button. You can preview the course you have selected by clicking on "Preview Cart" button.
- g) Check the details and click on "Preview & Checkout Button"
- h) Check all details on preview page. If you wish to edit the exam city choices then you have to delete the selected course(s) and again add the course(s) with desired exam city choices.
- i) Now, you can proceed with the payment.
- j) You can select ONLINE PAYMENT mode and then do the payment using Credit card / Debit card / Net Banking.
- k) After making payment you can check the payment receipt under Course detail tab.
- f) The procedure for downloading the Hall ticket will be emailed to all the students who have registered for the exam. The information will also available on SWAYAM website (swayam.gov.in) at least two weeks before the examination.
- g) Step by step screenshots of procedure for exam registration are available in **Annexure3.**