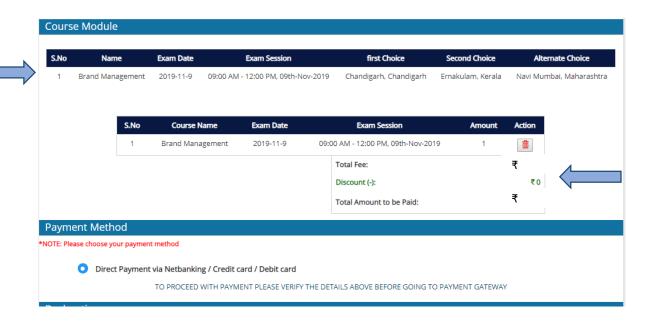

# **Steps for Exam Registration**

1. Click on the <u>REGISTER</u> link on the exam form landing page -

2. Choose the option to login and login with your username and password -

3. Once you logged-in successfully, Registration form will appear, Fill basic information -