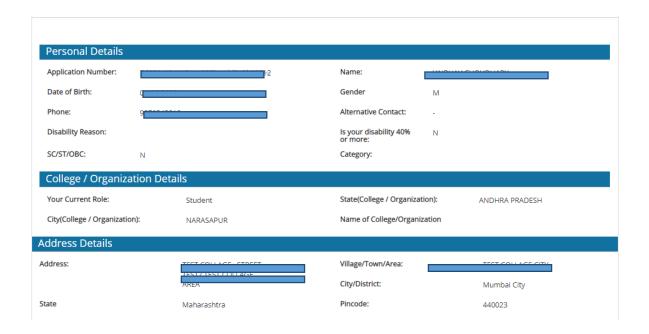

#### 2. Procedure for exam registration

- a) The student after login should fill the Basic Information, College Details, Address Details, and Upload Photograph & Signature.
- b) Select the course in which student wants to register for the examination.
- c) You have to select the Exam Date followed by course name, the exam centre by first selecting the state and then the city within the state.
- d) You have to give three choices for your exam centres. All three choices are mandatory.
- e) Please note that in case there are less than 10 students opting for an exam centre (city) no exam will be held in that centre. So you are advised to give all three choices in their order of preference.
- f) After filling all choices click on "Add course to cart" button. You can preview the course you have selected by clicking on "Preview Cart" button.
- g) Check the details and click on "Preview & Checkout Button"
- h) Check all details on preview page. If you wish to edit the exam city choices then you have to delete the selected course(s) and again add the course(s) with desired exam city choices.
- i) Now, you can proceed with the payment.
- j) You can select ONLINE PAYMENT mode and then do the payment using Credit card / Debit card / Net Banking.
- k) After making payment you can check the payment receipt under Course detail tab.
- f) The procedure for downloading the Hall ticket will be emailed to all the students who have registered for the exam. The information will also available on SWAYAM website (swayam.gov.in) at least two weeks before the examination.
- g) Step by step screenshots of procedure for exam registration are available in **Annexure3.**