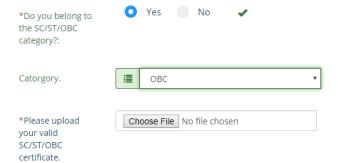

# **Steps for Exam Registration**

1. Click on the <u>REGISTER</u> link on the exam form landing page -

2. Choose the option to login and login with your username and password -

3. Once you logged-in successfully, Registration form will appear, Fill basic information -