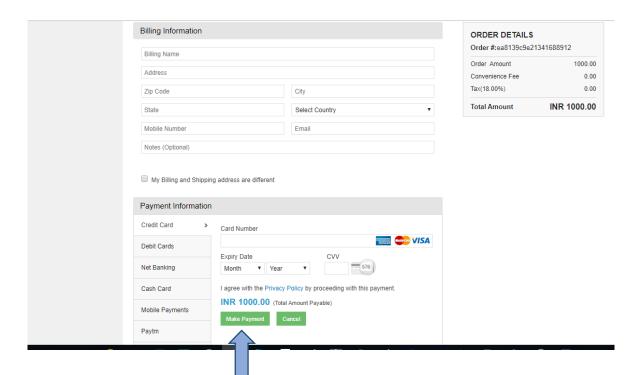

# **Steps for Exam Registration**

1. Click on the <u>REGISTER</u> link on the exam form landing page -

2. Choose the option to login and login with your username and password -

3. Once you logged-in successfully, Registration form will appear, Fill basic information -