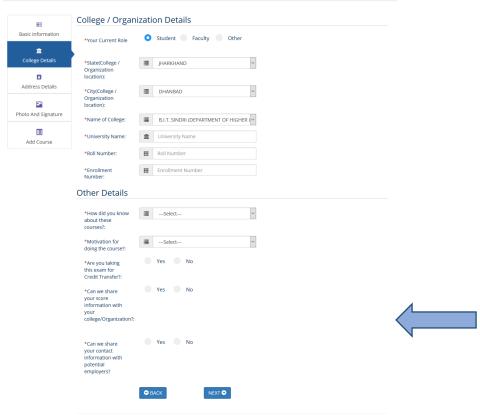

#### 2. Procedure for exam registration

- a) The student after login should fill the Basic Information, College Details, Address Details, and Upload Photograph & Signature.
- b) Select the course in which student wants to register for the examination.
- c) You have to select the Exam Date followed by course name, the exam centre by first selecting the state and then the city within the state.
- d) You have to give three choices for your exam centres. All three choices are mandatory.
- e) Please note that in case there are less than 10 students opting for an exam centre (city) no exam will be held in that centre. So you are advised to give all three choices in their order of preference.
- f) After filling all choices click on "Add course to cart" button. You can preview the course you have selected by clicking on "Preview Cart" button.
- g) Check the details and click on "Preview & Checkout Button"
- h) Check all details on preview page. If you wish to edit the exam city choices then you have to delete the selected course(s) and again add the course(s) with desired exam city choices.
- i) Now, you can proceed with the payment.
- j) You can select ONLINE PAYMENT mode and then do the payment using Credit card / Debit card / Net Banking.
- k) After making payment you can check the payment receipt under Course detail tab.
- f) The procedure for downloading the Hall ticket will be emailed to all the students who have registered for the exam. The information will also available on SWAYAM website (swayam.gov.in) at least two weeks before the examination.
- g) Step by step screenshots of procedure for exam registration are available in **Annexure3.**