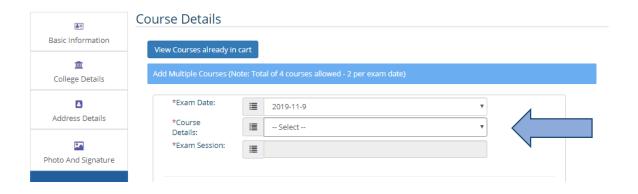

#### 2. Procedure for exam registration

- a) The student after login should fill the Basic Information, College Details, Address Details, and Upload Photograph & Signature.
- b) Select the course in which student wants to register for the examination.
- c) You have to select the Exam Date followed by course name, the exam centre by first selecting the state and then the city within the state.
- d) You have to give three choices for your exam centres. All three choices are mandatory.
- e) Please note that in case there are less than 10 students opting for an exam centre (city) no exam will be held in that centre. So you are advised to give all three choices in their order of preference.
- f) After filling all choices click on "Add course to cart" button. You can preview the course you have selected by clicking on "Preview Cart" button.
- g) Check the details and click on "Preview & Checkout Button"
- h) Check all details on preview page. If you wish to edit the exam city choices then you have to delete the selected course(s) and again add the course(s) with desired exam city choices.
- i) Now, you can proceed with the payment.
- j) You can select ONLINE PAYMENT mode and then do the payment using Credit card / Debit card / Net Banking.
- k) After making payment you can check the payment receipt under Course detail tab.
- f) The procedure for downloading the Hall ticket will be emailed to all the students who have registered for the exam. The information will also available on SWAYAM website (swayam.gov.in) at least two weeks before the examination.
- g) Step by step screenshots of procedure for exam registration are available in **Annexure3.**

# **Steps for Exam Registration**

1. Click on the <u>REGISTER</u> link on the exam form landing page -

2. Choose the option to login and login with your username and password -

3. Once you logged-in successfully, Registration form will appear, Fill basic information -