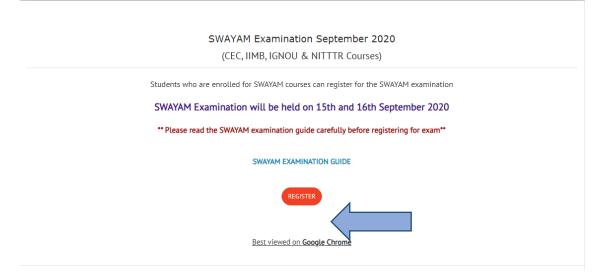

# **Steps for Exam Registration**

1. Click on the <u>REGISTER</u> link on the exam form landing page -

2. Choose the option to login and login with your username and password -

3. Once you logged-in successfully, Registration form will appear, Fill basic information -