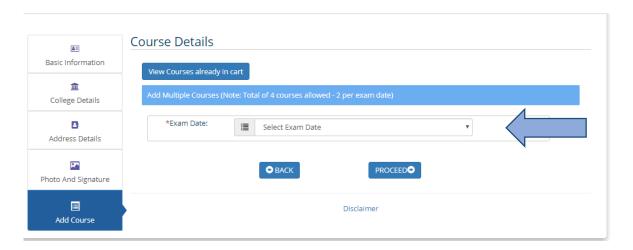

#### 2. Procedure for exam registration

- a) The student after login should fill the Basic Information, College Details, Address Details, and Upload Photograph & Signature.
- b) Select the course in which student wants to register for the examination.
- c) You have to select the Exam Date followed by course name, the exam centre by first selecting the state and then the city within the state.
- d) You have to give three choices for your exam centres. All three choices are mandatory.
- e) Please note that in case there are less than 10 students opting for an exam centre (city) no exam will be held in that centre. So you are advised to give all three choices in their order of preference.
- f) After filling all choices click on "Add course to cart" button. You can preview the course you have selected by clicking on "Preview Cart" button.
- g) Check the details and click on "Preview & Checkout Button"
- h) Check all details on preview page. If you wish to edit the exam city choices then you have to delete the selected course(s) and again add the course(s) with desired exam city choices.
- i) Now, you can proceed with the payment.
- j) You can select ONLINE PAYMENT mode and then do the payment using Credit card / Debit card / Net Banking.
- k) After making payment you can check the payment receipt under Course detail tab.
- f) The procedure for downloading the Hall ticket will be emailed to all the students who have registered for the exam. The information will also available on SWAYAM website (swayam.gov.in) at least two weeks before the examination.
- g) Step by step screenshots of procedure for exam registration are available in **Annexure3.**

# **Steps for Exam Registration**

1. Click on the <u>REGISTER</u> link on the exam form landing page -

2. Choose the option to login and login with your username and password -

3. Once you logged-in successfully, Registration form will appear, Fill basic information -